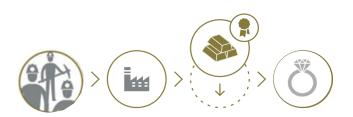

## **SOURCING / TRACEABILITY MODELS**

Fairmined authorized suppliers and licensed brands are offered the possibility to choose between two different sourcing models that allows them to work in distinct ways with Fairmined:

### 1 - FAIRMINED LABELED

Guarantees complete physical traceability (separation of Fairmined gold from other gold sources) up to the final consumer under the strict product composition rules defined by the Fairmined standard.

### 2 - FAIRMINED INCORPORATED

Gives greater flexibility in the integration of Fairmined metals into the production chain, allowing the Fairmined gold to be mixed with other sources of gold.